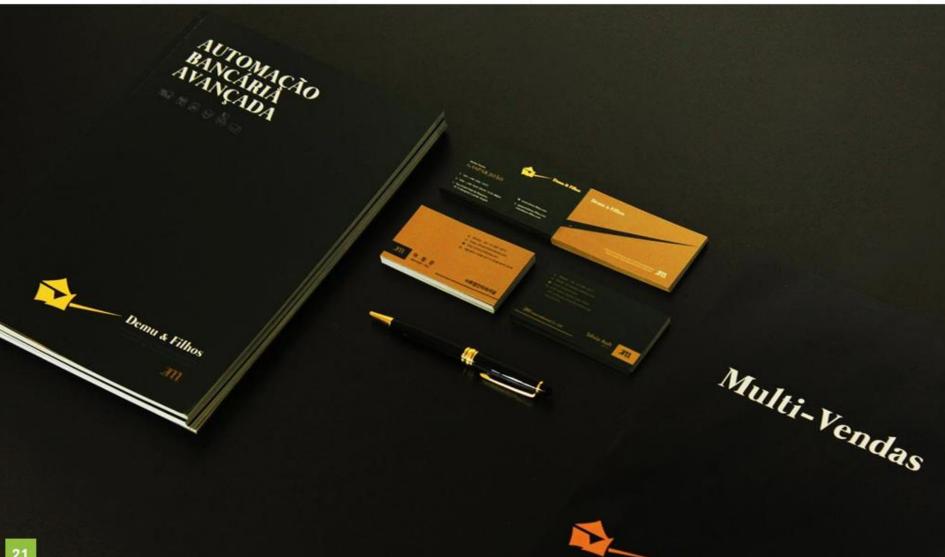

#### CONCEPT

새로 제작된 할조의 로고 디자인은 '떠오르는태양'이라는 명화한 헌법을 가지고 전행되었습니다.요청하신 대로 중의적 표현은 자제하였습니다. 떠오르는 태양의 모습을 직관적으로 표현하였으며 얼로우에서 그러데 이선처리를 하여 합러를 조정하였습니다. 떠오르는 태양의 모습을 정상화한 할조의 로고는 여명(筆明)의 발출기가 취감긴 모습으로 맺살과 함께 표현되었습니다. 밝아오는 희망이 서서이 태동하는 모습으로 맺살의 방향성과 그라데이선처리된 합러가 사용되었습니다.기본함과 달라 응용형은 산과 바다를 함께 표현되었으며 산과 바다의 형성에 맞게 컬러값이 조정된 형태입니다.