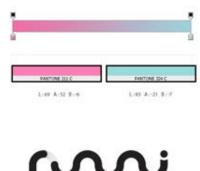

#### LOGO CONCEPT

RUMI STORY SI ALIZE RIZINDULIN.

R.U.M.I의 알파벳으로 이루어진 오고는 각각의 문자장을 곡성처리하여 안결한 형태로 유탁되어 공신이 가지는 부드레용과 친근함을 표현하고 있습니다.

수많은 작선들을 용어있는 국선은 공간의 여유와 인정감을 통해 유연합을 가지야. 한력으로 연결된 국선으로 이루어진 루미리 보고는 희부과건에 사용되는 루미리 제품적성을 인정하고 있습니다. 또한, 편안함과 신성활을 주는 인료합적와 부드립고 공성적인 행복의 링크잡에 사용으로

20~30대 남녀 사용자중에 친근하게 다가라수 있도록 할려표한 되었습니다.

Demu & Filhos

our work. brand

our work. brand